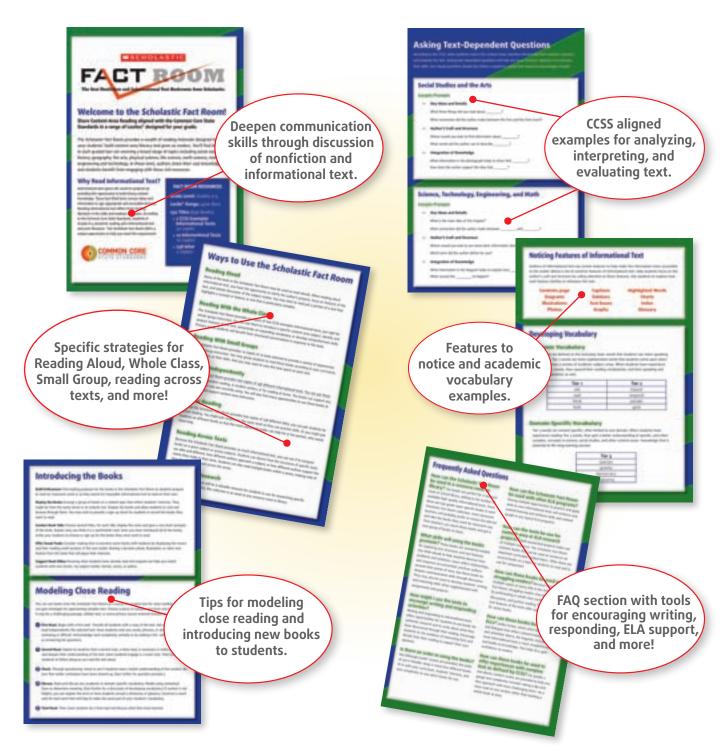

The Scholastic Fact Room is designed to address this significant shift and help educators meet the demands of the CCSS.

With CCSS Exemplar texts, nonfiction and informational texts across the content areas, the Scholastic Fact Room is designed to facilitate whole-class, small-group, book club, paired, and independent reading.

With easy-to-implement strategies and a broad range of text, Fact Room will not only help your students meet the demands of the Common Core State Standards, but surpass them.

Sincerely,

Scholastic Classroom Books

#### **Program Components** --

Each Fact Room is filled with high quality informational text and nonfiction books, and includes:

CCSS Exemplar Texts for Whole Class Instruction (30 copies each)

CCSS
Informational
Texts for
Small Group
Instruction
(10 copies each)

Custom options including bags, shelving, and labeling available! (Call for details.)

Informational Texts for Independent & Paired Reading (2 copies each)

"Using Informational Texts in Support of CCSS" Overview Cards

#### The **Using Informational Texts in Support of CCSS** Overview Card provides:

- Ways to use the Scholastic Fact Room
- Guides for modeling close reading, developing vocabulary, and asking text-dependent questions
- In-depth answers to frequently asked questions