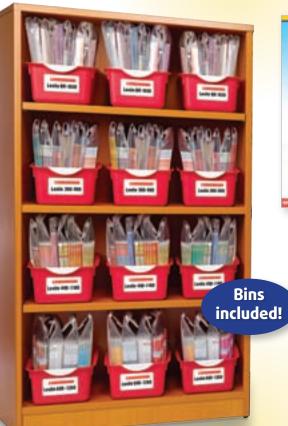

#### **Fact Room Includes:**

- 750 Titles (1,908 Books Total)
- 6 CCSS Exemplar Texts (30 copies each) for Whole Class
- 30 CCSS Informational Texts
   (10 copies each) for Small Group
- 714 CCSS Informational Texts (2 copies each) for Independent and Paired Reading
- "Using Informational Texts in Support of CCSS" Overview Cards
- Storage Bins

#### **Fact Room Includes:**

- 950 Titles (2,444 Books Total)
- 8 CCSS Exemplar Texts (30 copies each) for Whole Class
- 40 CCSS Informational Texts
   (10 copies each) for Small Group
- 902 CCSS Informational Texts (2 copies each) for Independent and Paired Reading
- "Using Informational Texts in Support of CCSS" Overview Cards
- Storage Bins

Custom options including bags, shelving, and labeling available! (Call for details.)

Informational Texts for Independent & Paired Reading (2 copies each)

"Using Informational Texts in Support of CCSS" Overview Cards