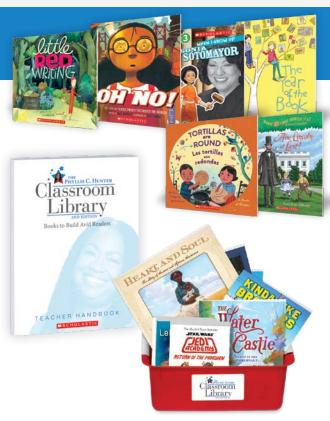

## New! Phyllis C. Hunter Classroom Libraries: 2nd Edition will:

- **▼ Expand** students' vocabulary & content area knowledge with titles across 20 categories, reflecting the diversity within our society and the interests of students today
- Develop an appreciation for the author's craft and literary genres with relevant and relatable books
- ❖ Inspire more positive attitudes towards reading through books that speak to all students

#### Each grade level set includes:

- 100 high-quality and culturally responsive paperbacks
- 48-page Teacher Handbook featuring easy-to-implement tips and classroom best practices specific to every grade