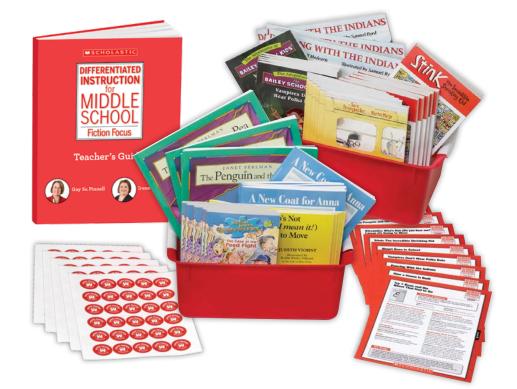

Authored by Dr. Gay Su Pinnell and Dr. Irene Fountas, this program offers an array of authentic, leveled texts that are perfect for differentiated instruction in a variety of classroom settings. Each Kit covers reading levels W-Z and focuses on one type of literature – Fiction, Nonfiction, or Content Areas – and includes effective, explicit instructional tools.

## **Each Level Includes:**

- 240 Books (40 Titles; 6 copies each)
- Teaching Cards
- 96-page Teacher's Guide
- Leveling Stickers
- Storage Bins